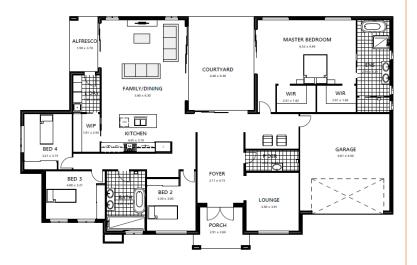

## FLOOR PLAN The Florence:

## **Areas**

HOUSE 273.5
GARAGE 43
ALFRESCO 7
PORCH 9
TOTAL 332.5 m<sup>2</sup>

25,050