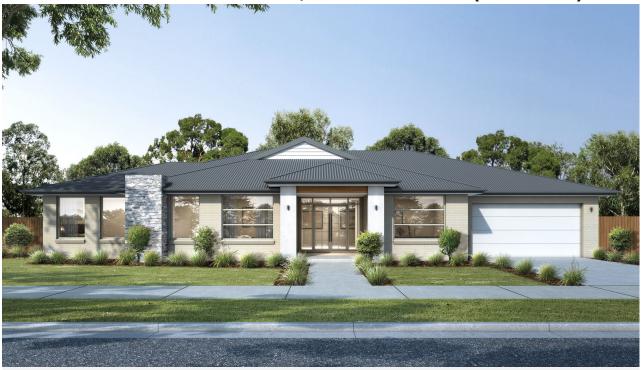

## 8 Bonnet Drive, Goulburn (Lot 01)

Price excludes: Fencing, Landscaping, Concrete pavers, Planter boxes, Decking

\$1,197,000

**REGISTERS Late 2023** 