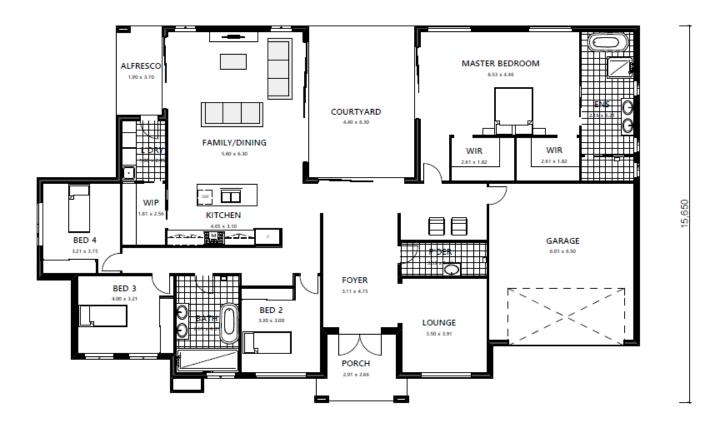

## FLOOR PLAN The Florence:

## **Areas**

HOUSE 273.5
GARAGE 43
ALFRESCO 7
PORCH 9
TOTAL 332.5 m<sup>2</sup>

25,050