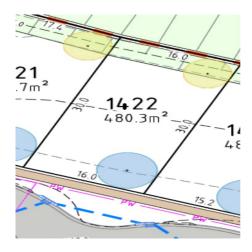

# Lot 1422 – Wilton East Stage 1F

Price excludes: Fencing, Landscaping, Concrete pavers, Planter boxes, Decking