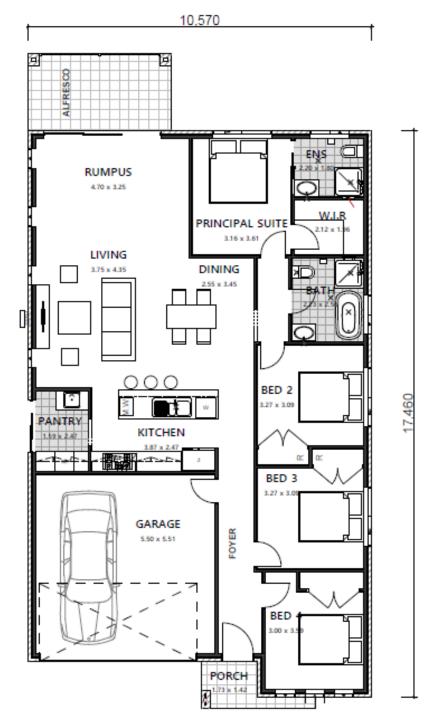

### FLOOR PLAN Nowra

Book An Appointment Now To View Our Display Homes To Experience The Best In Home Inclusions

| ROOM NAME        | AREA (SQM) |
|------------------|------------|
| ALFRESCO         | 10.4       |
| GARAGE           | 34.3       |
| PORCH            | 3.1        |
| LIVING AREA      | 142.7      |
| TOTAL FLOOR AREA | 190.5      |