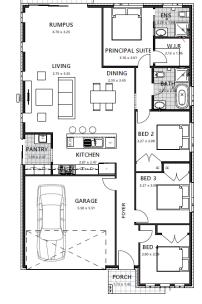

### FLOOR PLAN Nowra

Book An Appointment Now To View Our Display Homes To Experience The Best In Home Inclusions

| ROOM NAME        | AREA (SQM) |
|------------------|------------|
| ALFRESCO         | 10.4       |
| GARAGE           | 34.3       |
| PORCH            | 3.1        |
| LIVING AREA      | 142.7      |
| TOTAL FLOOR AREA | 190.5      |