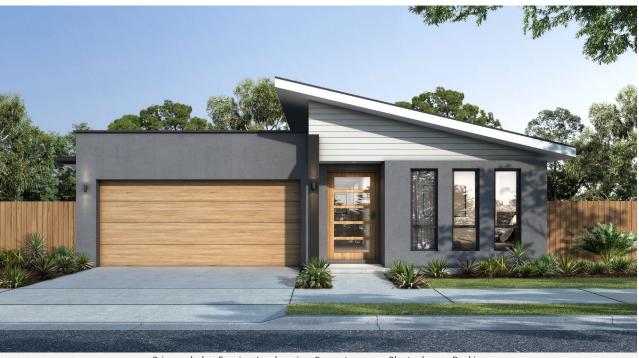

# Lot 1422 – Wilton East Stage 1F



Price excludes: Fencing, Landscaping, Concrete pavers, Planter boxes, Decking

## \$979,000

#### **HOUSE & LAND PACKAGE**

### FLOOR PLAN Nowra











#### **CLASSIC INCLUSIONS:**

- Standard site costs
- Siteworks and BASIX allowance
- 2.7m ceilings to both stories
- Remote control garage
- Fully ducted AC system
- Tiled ground floor and carpet to first floor
- 900mm appliances & ducted rangehood
- 20mm stone benchtop in kitchens
- Floor to ceiling tiling in bathrooms
- Carpet to all bedrooms
- Rainwater tank
- · Corinthian Doors
- Exclusive appointment with our design consultants
- And much more......

Book An Appointment Now To View Our Display Homes To Experience The Best In Home Inclusions





| ROOM NAME        | AREA (SQM) |
|------------------|------------|
| ALFRESCO