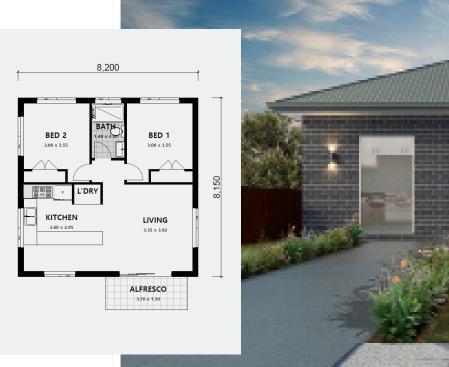

### **DIMENSIONS** (Internal)

Living 66.0 sqm **Alfresco** 5.5 sqm **Total Area** 71.9 sqm

## **DIMENSIONS** (External)

Recommended land 12 x 30m

Ozy Homes features an inhouse team of Architects, Designers and Engineers. With over 40 years combined construction experience when we add the best subcontractors and suppliers who have worked with us for years, you get extraordinary and creative homes. We make your dream home a reality.