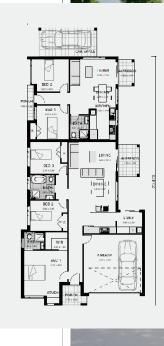

## **DUAL KEY 7**

## **DESCRIPTION**

| Bedrooms     | 5 |
|--------------|---|
| 🚽 Bathrooms  | 3 |
| 📄 Car Garage | 3 |

## **DIMENSIONS** (Internal)

| MAIN D           | WELLING | GRANNY |     |
|------------------|---------|--------|-----|
| Living           | 116.0   | 63.0   | sqm |
| Alfresco         | 6.0     | 4.0    | sqm |
| Porch            | 4.0     | 2.0    | sqm |
| Garage/Car Space | 30.0    | 15.0   | sqm |
| Total Area       | 156.0   | 84.0   | sqm |

## **DIMENSIONS** (External)

**Recommended land** 

13 x 30m

2A, 148 Canterbury Road Bankstown NSW 2200

> www.ozyhomes.com.au 1300 093 704 sales@ozyhomes.com.au

**Ozy Homes** features an inhouse team of Architects, Designers and Engineers. With over 40 years combined construction experience when we add the best subcontractors and suppliers who have worked with us for years, you get extraordinary and creative homes. We make your dream home a reality.