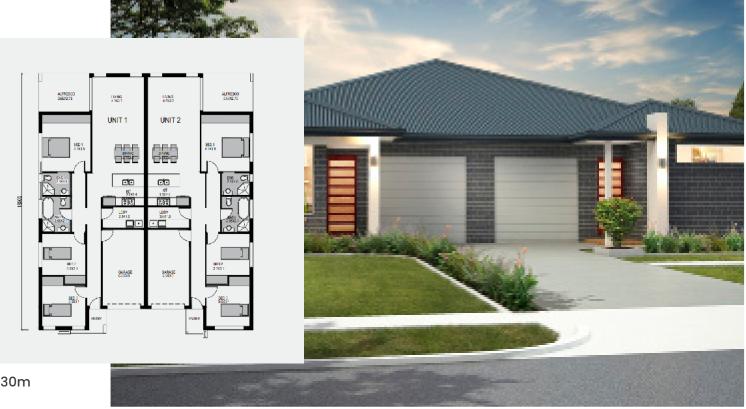

## EARLWOOD 32<sup>sq</sup>

## **DESCRIPTION**

**Bedrooms** 6

**Bathrooms** 4

Car Garage

## **DIMENSIONS** (Internal)

Living 108.0 sqm Alfresco 10.0 sqm Porch 3.0 sqm Garage 18.0 sqm **Total Area** 139.0 sqm

## **DIMENSIONS** (External)

Recommended land 17.5 x 30m

Ozy Homes features an inhouse team of Architects, Designers and Engineers. With over 40 years combined construction experience when we add the best subcontractors and suppliers who have worked with us for years, you get extraordinary and creative homes. We make your dream home a reality.