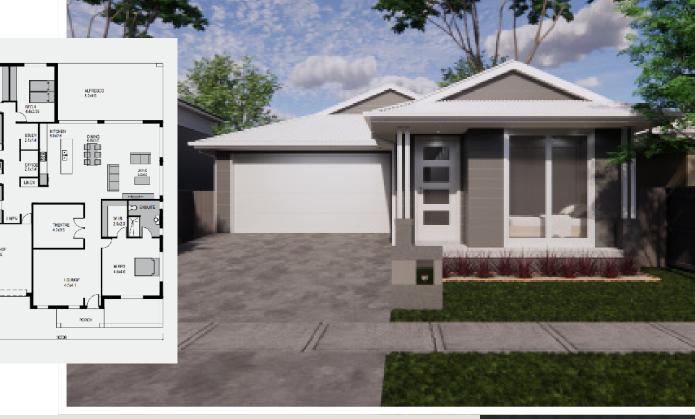

## BANKSIA 20 sq

## **DESCRIPTION**

**Bedrooms** 

**Bathrooms** 2

Car Garage

## **DIMENSIONS** (Internal)

Living 140.0 sqm Alfresco 10.0 sqm Porch 4.0 sqm 33.5 sqm Garage **Total Area** 187.0 sqm

## **DIMENSIONS** (External)

Recommended land 12.5 x 30m

ALFRESCO 8.0x4.5

Ozy Homes features an inhouse team of Architects, Designers and Engineers. With over 40 years combined construction experience when we add the best subcontractors and suppliers who have worked with us for years, you get extraordinary and creative homes. We make your dream home a reality.