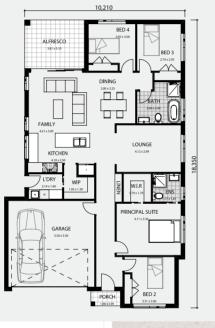

## WILLOW 20.50<sup>sq</sup>

4

2

2

## **DIMENSIONS** (Internal)

| Total Area | 188.50 sqm |
|------------|------------|
| Garage     | 34.00 sqm  |
| Porch      | 2.00 sqm   |
| Alfresco   | 12.00 sqm  |
| Living     | 141.00 sqm |

## **DIMENSIONS** (External)

**Recommended land** 

13.5 x 27.5m

2A, 148 Canterbury Road Bankstown NSW 2200

> www.ozyhomes.com.au 1300 093 704 sales@ozyhomes.com.au

**Ozy Homes** features an inhouse team of Architects, Designers and Engineers. With over 40 years combined construction experience when we add the best subcontractors and suppliers who have worked with us for years, you get extraordinary and creative homes. We make your dream home a reality.