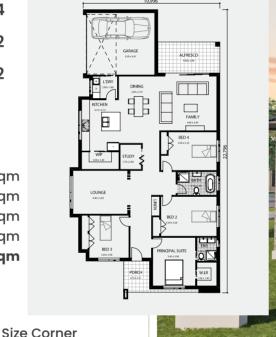

## **DIMENSIONS** (Internal)

| Total Area | 237 sqm |
|------------|---------|
| Garage     | 34 sqm  |
| Porch      | 6 sqm   |
| Alfresco   | 12 sqm  |
| Living     | 185 sqm |
|            |         |

## **DIMENSIONS** (External)

**Recommended land** 

nd Size Corne

Hope to hear from you soon

2A, 148 Canterbury Road Bankstown NSW 2200

> www.ozyhomes.com.au 1300 093 704 sales@ozyhomes.com.au

**Ozy Homes** features an inhouse team of Architects, Designers and Engineers. With over 40 years combined construction experience when we add the best subcontractors and suppliers who have worked with us for years, you get extraordinary and creative homes. We make your dream home a reality.