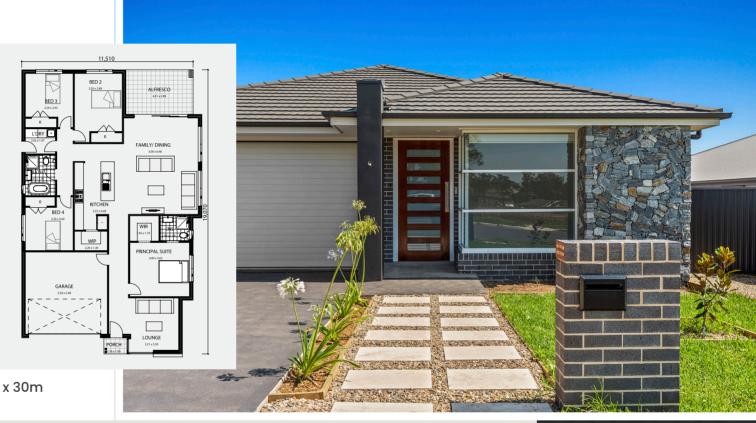

## YASMIN 23<sup>sq</sup>

## **DESCRIPTION**

Bedrooms

Bathrooms 2

Car Garage 2

## **DIMENSIONS** (Internal)

 Living
 166.80 sqm

 Alfresco
 13.50 sqm

 Porch
 2.50 sqm

 Garage
 33.00 sqm

 Total Area
 215.80 sqm

## **DIMENSIONS** (External)

Recommended land 14.00 x 30m

Ozy Homes features an inhouse team of Architects, Designers and Engineers. With over 40 years combined construction experience when we add the best subcontractors and suppliers who have worked with us for years, you get extraordinary and creative homes. We make your dream home a reality.